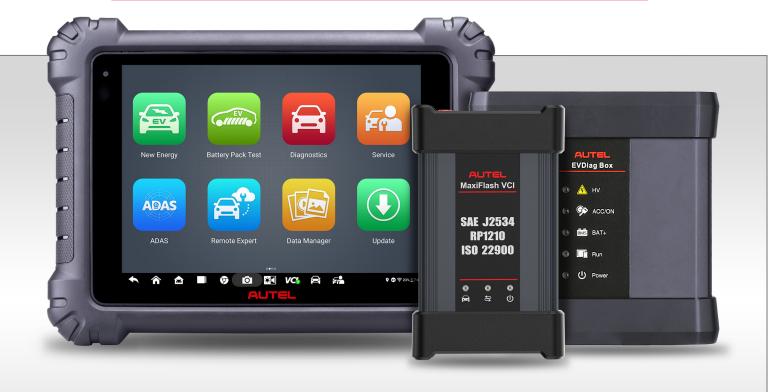

# AUTEL MAXISYS INSTALLINE MAXISYS

SECURE HIGH-VOLTAGE SYSTEM TESTING & ANALYSIS

# **POWERFUL HARDWARE**

- 9.7" Touchscreen
- Octa-core Processor
- Android 10.0 System
- 4G+128G Storage

# INTELLIGENT SOFTWARE

- EV High-voltage System Diagnostics
- Battery Packs Diagnostics
- Covers All Functions of MS909
- Topology Module Mapping
- Repair Guided Procedures
- TSB Search / DTC Analysis