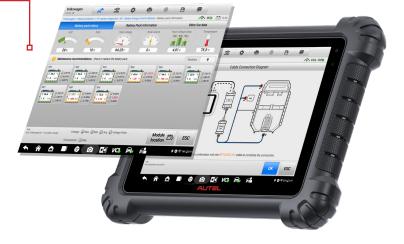

### ACCURATE

State of Charge and State of Health analysis for true battery condition.

### ACCESSIBLE

Perform battery analysis via BMS (battery management system), specialty cable and jumpers.

### SAFE

Detailed cable and jumper connection diagrams to ensure safe testing.