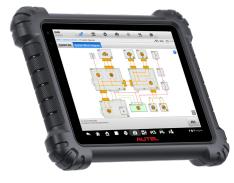

### NEW TOPOLOGY MODULE MAPPING

- Supports 50+ brands including Mercedes-Benz, BMW, and more!
- Automatically scan the communication status of all ECU modules, and quickly locate faults at a glance.
- The real vehicle configuration is completely matched with the topology, which is accurate and reliable as OE.